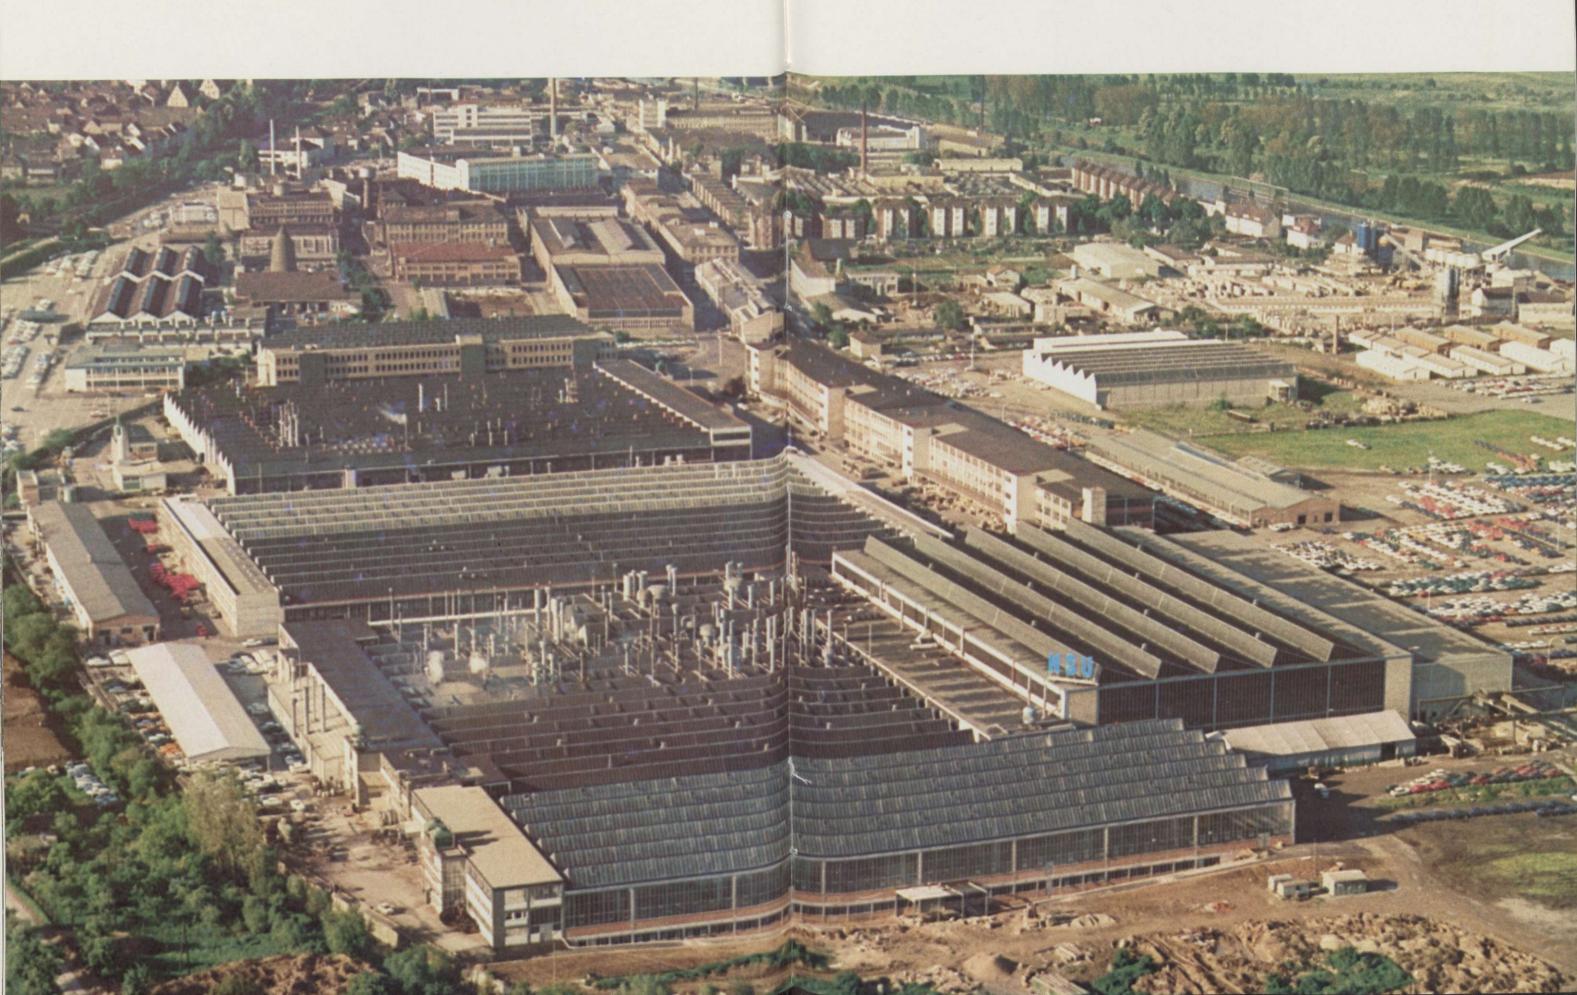

d at this plant. At year-end, the labor force amounted to 7,000 employees.



Salzgitter plant (under construction)

Production at this plant is scheduled to start during the late summer months of 1970. The planned labor force of 6,000 employees will manufacture engines and also assemble 500 automobiles daily.



At the Ingolstadt plant, which was constructed during 1958/59 by Auto Union G. m. b. H., now liquidated, 14,300 employees produced 67,900 Audi 100 vehicles and 52,600 other Audi models during 1969.



Neckarsulm plant

Most NSU vehicles are produced at our Neckarsulm plant with its 9,200 employees. Other plants of NSU Motorenwerke AG, now liquidated, which serve as supporting plants, are located at Heilbronn and Neuenstein and employ a labor force of 1,400 and 900, respectively.



Volkswagen do Brasil S. A., São Bernardo do Campo Our largest foreign plant, with a labor force of 18,900 employees, was able to produce 178,200 VW passenger cars and trucks and station wagons. In September 1969, Volkswagen do Brasil was the first company in Brazil to introduce a Squareback Sedan – which was very well received by the public. CHARGE SERVICE STREET, STREETHERE EN -----THE PERSON





Introduced at the International Automobile Show in Frankfurt, the Audi 100 Coupe was well received by the public because of its elegant styling and its 128 SAE bhp engine.





Adapted from the VW 411, the Squareback Sedan with its 85 SAE bhp engine complements the VW product line by adding a dual-purpose vehicle to the upper range of the medium-priced market.

The NSU Ro 80 adds the Wankel en