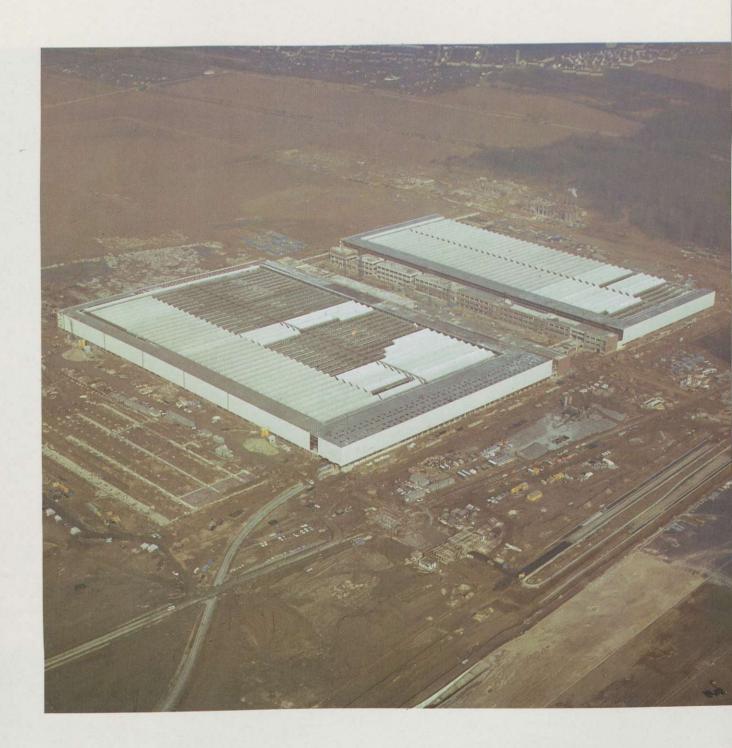

tistory administration building in Wolfsburg.









Kassel plant

The Kassel plant is the center for the production, storage, and distribution of VW spare parts. In addition, the 16,100 employees at this plant manufacture all VW and Audi transmissions.

Emden plant

With its direct access to the sea, the Emden plant supplies vehicles primarily to North America. During a five year period, more than 1 million "beetles" and more than 80,000 VW trucks and station wagons were assembled at this plant. At year-end, the labor force amounted to 7,000 employees.



Salzgitter plant (under construction)

Production at this plant is scheduled to start during the late summer months of 1970. The planned labor force of 6,000 employees will manufacture engines and also assemble 500 automobiles daily.



At the Ingolstadt plant, which was constructed during 1958/59 by Auto Union G. m. b. H., now liquidated, 14,300 employees produced 67,900 Audi 100 vehicles and 52,600 other Audi models during 1969.



Neckarsulm plant

Most NSU vehicles are produced at our Neckarsulm plant with its 9,200 employees. Other plants of NSU Motorenwerke AG, now liquidated, which serve as supporting plants, are located at Heilbronn and Neuenstein and employ a labor force of 1,400 and 900, respectively.



Volkswagen do Brasil S. A., São Bernardo do Campo Our largest foreign plant, with a labor force of 18,900 employees, was able to produce 178,200 VW passenger cars and trucks and station wagons. In September 1969, Volkswagen do Brasil was the first company in Brazil to introduce a Squareback Sedan – which was v