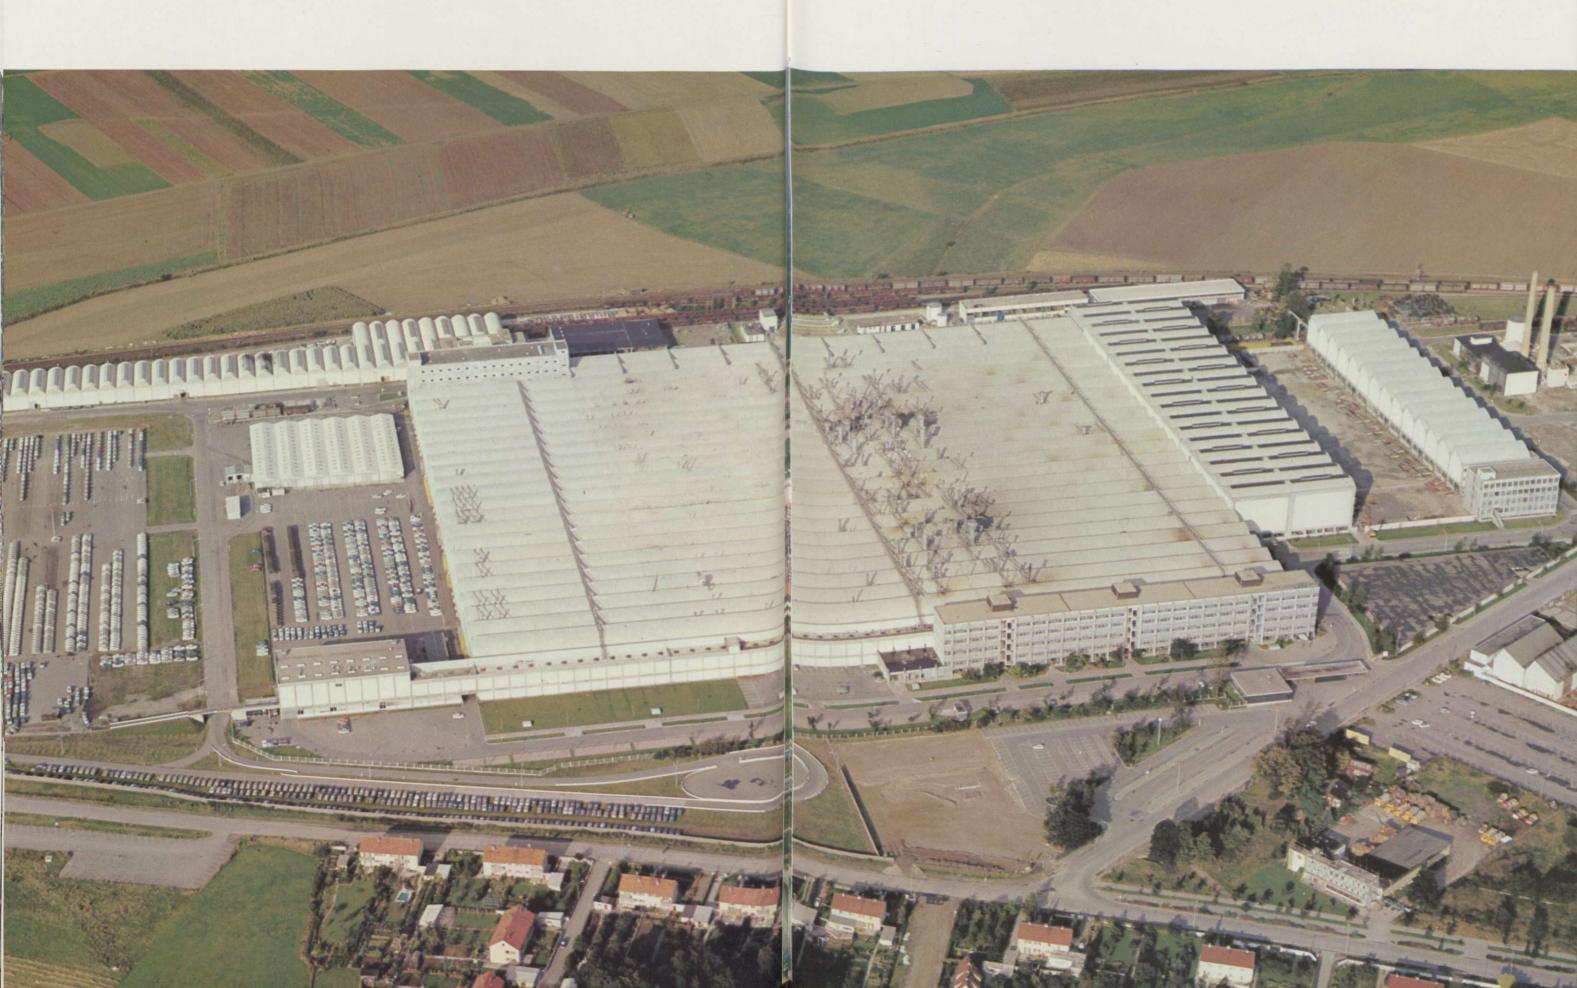

this plant manufacture all VW and Audi transmissions.

Emden plant

With its direct access to the sea, the Emden plant supplies vehicles primarily to North America. During a five year period, more than 1 million "beetles" and more than 80,000 VW trucks and station wagons were assembled at this plant. At year-end, the labor force amounted to 7,000 employees.



Salzgitter plant (under construction)

Production at this plant is scheduled to start during the late summer months of 1970. The planned labor force of 6,000 employees will manufacture engines and also assemble 500 automobiles daily.



At the Ingolstadt plant, which was constructed during 1958/59 by Auto Union G. m. b. H., now liquidated, 14,300 employees produced 67,900 Audi 100 vehicles and 52,600 other Audi models during 1969.



Neckarsulm plant

Most NSU vehicles are produced at our Neckarsulm plant with its 9,200 employees. Other plants of NSU Motorenwerke AG, now liquidated, which serve as supporting plants, are located at Heilbronn and Neuenstein and employ a labor force of 1,400 and 900, respectively.



Volkswagen do Brasil S. A., São Bernardo do Campo Our largest foreign plant, with a labor force of 18,900 employees, was able to produce 178,200 VW passenger cars and trucks and station wagons. In September 1969, Volkswagen do Brasil was the first company in Brazil to introduce a Squareback Sedan – which was very well received by the public. CHARGE SERVICE STREET, STREETHERE EN -----THE PERSON





Introduced at the International Automobile Show in Frankfurt, the Audi 100 Coupe was well received by the publ