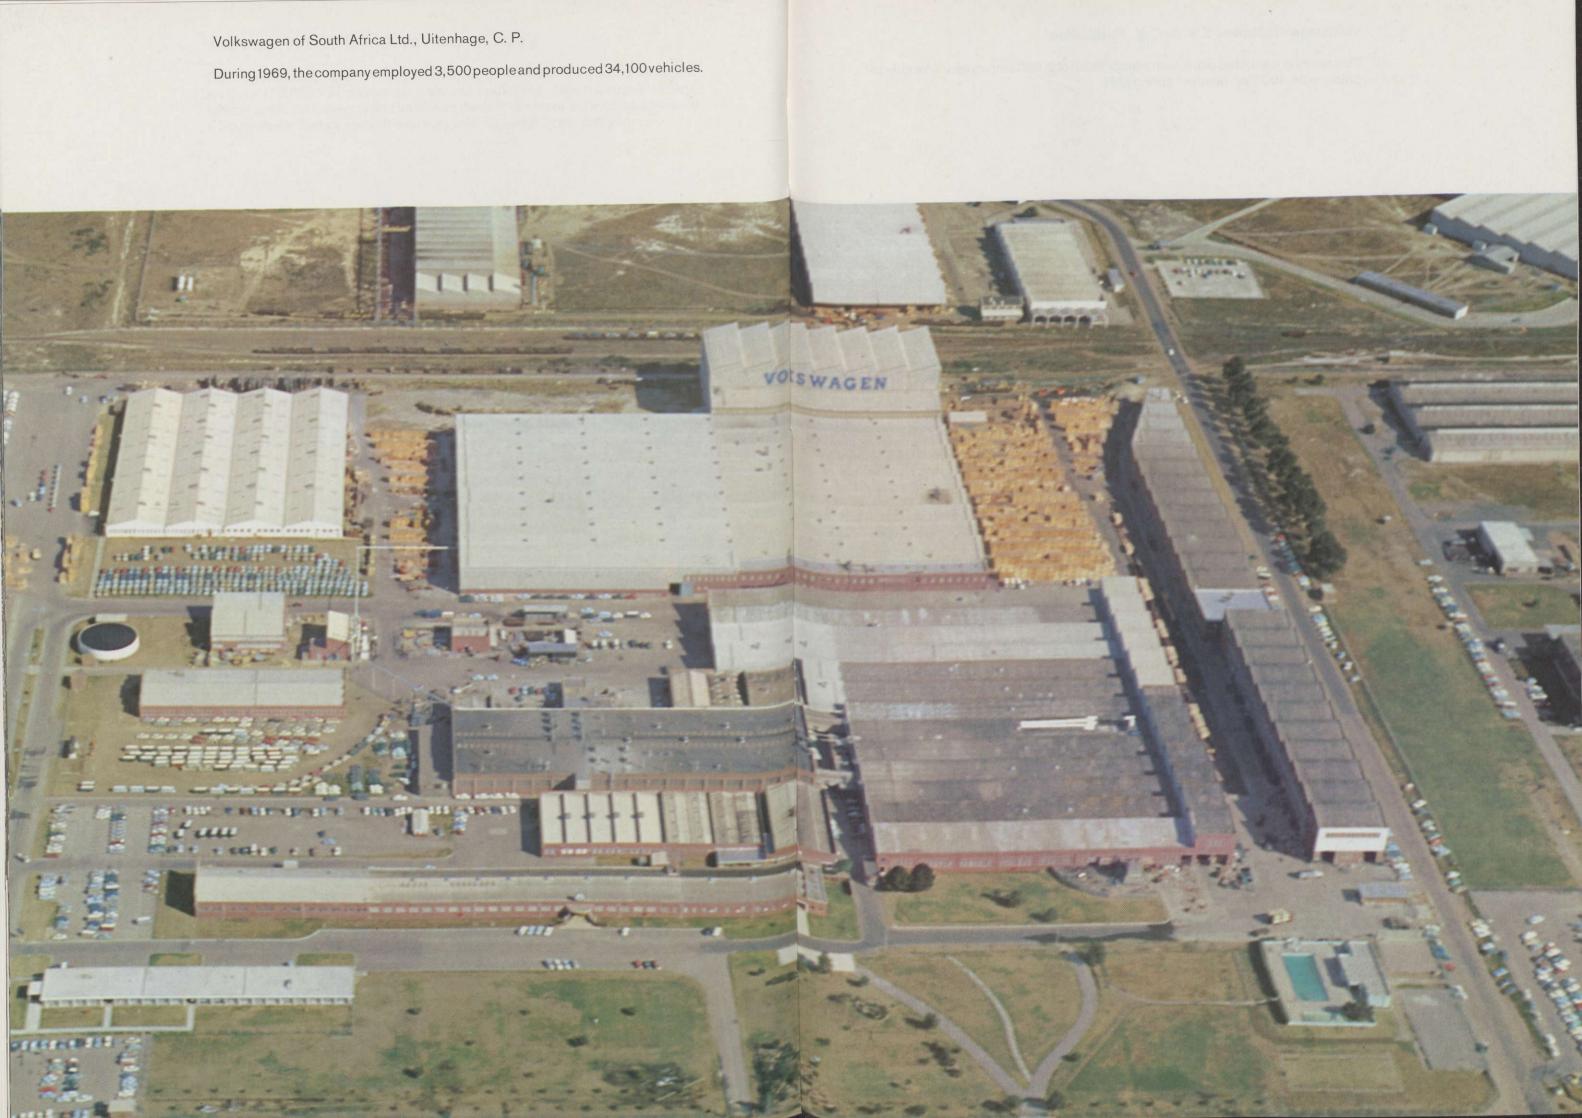

### **Pictorial Review 1969**

The pictorial review displays the major plants of Volkswagenwerk AG and its subsidiaries and affiliates. Management of the Volkswagen organization is located in this multistory administration building in Wolfsburg.