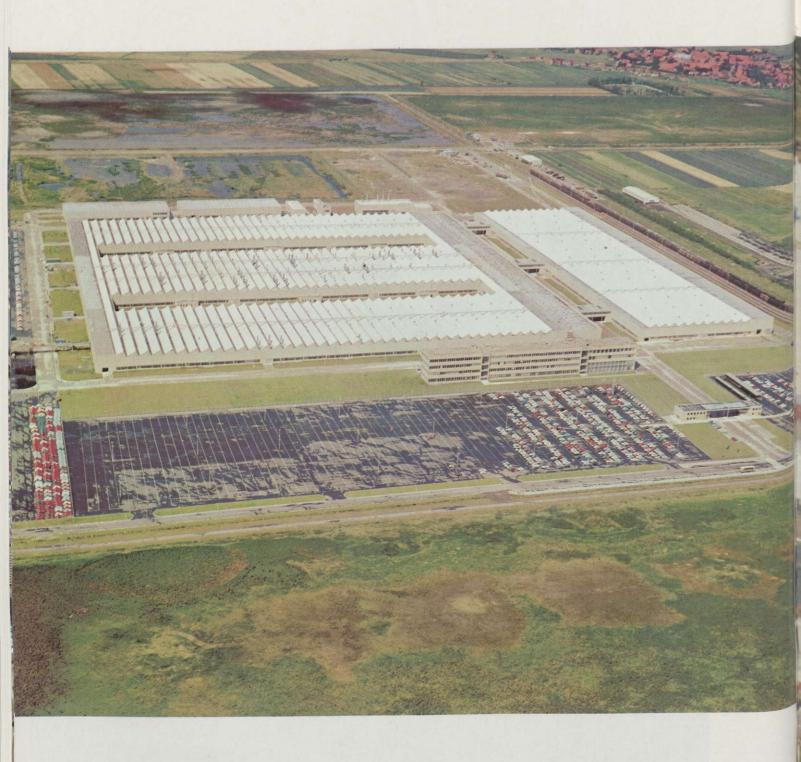

y capital of the Volkswagenwerk AG.

### **Pictorial Review 1969**

The pictorial review displays the major plants of Volkswagenwerk AG and its subsidiaries and affiliates. Management of the Volkswagen organization is located in this multistory administration building in Wolfsburg.









Kassel plant

The Kassel plant is the center for the production, storage, and distribution of VW spare parts. In addition, the 16,100 employees at this plant manufacture all VW and Audi transmissions.

Emden plant

With its direct access to the sea, the Emden plant supplies vehicles primarily to North America. During a five year period, more than 1 million "beetles" and more than 80,000 VW trucks and station wagons were assembled at this plant. At year-end, the labor force amounted to 7,000 employees.



Salzgitter plant (under construction)

Production at this plant is scheduled to start during the late summer months of 1970. The planned labor force of 6,000 employees will manufacture engines and also assemble 500 automobiles daily.



At the Ingolstadt plant, which was constructed during 1958/59 by Auto Union G. m. b. H., now liquidated, 14,300 employees produced 67,900 Audi 100 vehicles and 52,600 other Audi models during 1969.



Neckarsulm plant

Most NSU vehicles are produced at our Neckarsulm plant with its 9,200 employees. Other plants of NSU Motorenwerke AG, now liquidated, which serve as supporting plants, are located at Heilbronn and Neuenstein and employ a labor force of 1,400 and 900, respectively.



Volkswagen do Brasil S. A., São Bernardo do Campo Our largest foreign plan