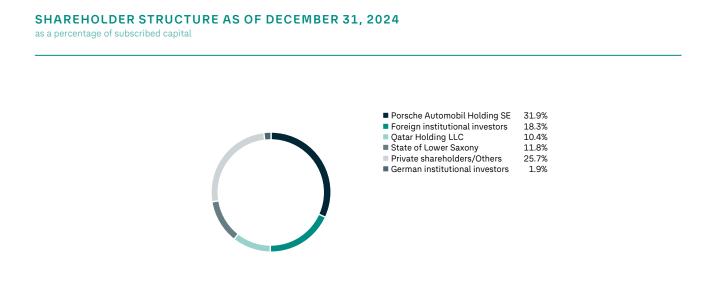

#### (5) SUBSCRIBED CAPITAL

The subscribed capital of Volkswagen AG is composed of no-par value bearer shares with a notional value of  $\pounds$ 2.56. As well as ordinary shares, there are preferred shares that entitle the bearer to a  $\pounds$ 0.06 higher dividend than ordinary shares, but do not carry voting rights.

As before, the subscribed capital is composed of 295,089,818 no-par value ordinary shares and 206,205,445 no-par value preferred shares and amounts to €1,283 million (previous year: €1,283 million).

The amount to be recognized for provisions for pension obligations that would result if the corresponding average market interest rate for the past seven fiscal years was applied, is 0.3 billion lower than the amount recognized in the balance sheet. This means that there is no restriction on distribution in accordance with section 253 (6) sentence 2 of the HGB in this regard in the 2024 annual financial statements.

Based on the resolution by the Annual General Meeting on May 10, 2023, authorized capital of up to €228 million, expiring on May 9, 2028, was approved for the issue of new preferred bearer shares.