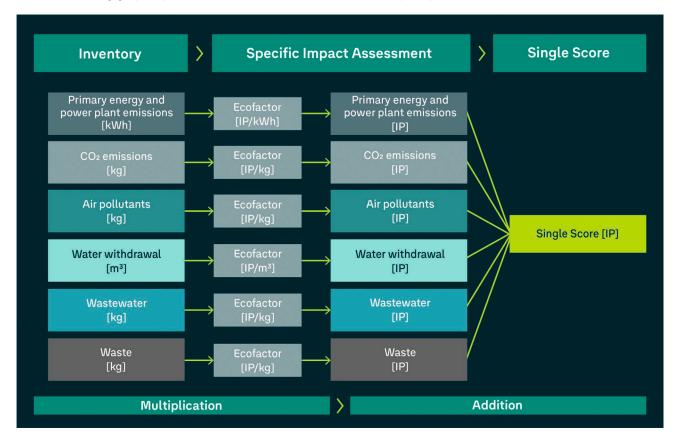

t step is to compile a data inventory (life cycle inventory). The environmental impacts of each environmental aspect are then determined by multiplying this by eco-factors (impact assessment). The level of an eco-factor illustrates the relevance of the respective environmental aspect, such as CO<sub>2</sub>e emissions, as compared with other aspects. The eco-factors take account of both planetary limits and the political objectives of the countries in which Volkswagen Group's production sites operate. For instance, water withdrawal at a site

with low local water risk generates fewer impact points than at a site with high local water risk. This results in a weighting of environmental aspects.

The following graphic provides a schematic illustration of the impact point calculation method.



The Impact Points metric is directly connected with the environmental standards ESRS E1, E2, E3 and E5. With respect to Climate change (E1), Impact Points address both the environmental aspects of primary energy and power plant emissions and  $CO_2$  emissions. The method includes air pollutants and wastewater as regards Pollution (E2). The water withdrawal environmental aspect is considered with respect to Water (E3). Finally, impact points address Circular economy (E5) via the environmental aspect of waste.

#### Addressing qualitative environmental aspects in production

The Site Checklist developed in-house is the second assessment method after the Impact Points method, aligning with the strategic vision of the Zero Impact Factory. The checklist is used to monitor implementation of d