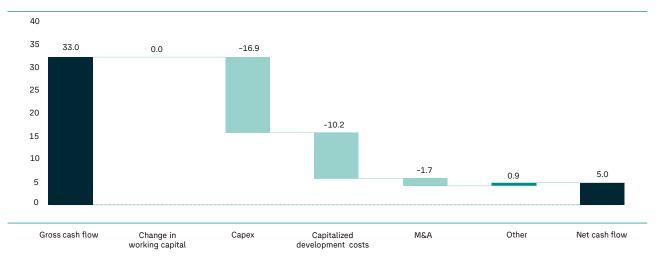

airment reversals.
4 These relate mainly to the fair value measurement of financial instruments and the reclassification of gains/losses on disposal of non-current assets and equity investments to investing activities.

5 Net cash flow: cash flows from operating activities, net of cash flows from investing activities attributable to operating activities (investing activities excluding change in investments in securities, time deposits and loans).

6 Cash and cash equivalents comprise cash at banks, checks, cash-in-hand and call deposits.

7 The total of cash, cash equivalents, securities and time deposits, as well as loans to affiliates and joint ventures net of third-party borrowings (non-current and current financial liabilities).

#### AUTOMOTIVE DIVISION NET CASH FLOW 2024

€ billion



#### Financial position of the Automotive Division

In the 2024 fiscal year, the Automotive Division recorded gross cash flow of  $\leq 33.0$  (35.7) billion. The decline was attributable among other factors to lower earnings; it was set against a decrease in income tax payments. The non-cash measurement effects in connection with hedging transactions, which mainly affected prior-year earnings, must be eliminated from the cash flow statement. The change in working capital amounted to  $\leq 0.0$  (2.1) billion. Growth in receivables and inventories and a decrease in liabilities were offset by a rise in other provisions. Cash flows from operating activities went down by  $\leq 4.9$  billion to  $\leq 33.0$  billion.

In the period from January to December 2024, investing activities attrib