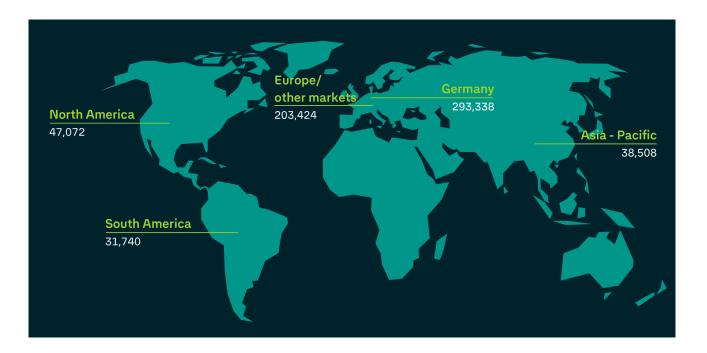

al   |
|------------------------------------------------|---------|---------|-------|---------------|---------|
| Employees                                      | 489,917 | 124,125 | 7     | 0             | 614,082 |
| Employees with a permanent contract            | 473,198 | 117,902 | 4     | 33            | 591,137 |
| Employees with a temporary employment contract | 16,719  | 6,223   | 3     | 0             | 22,945  |
| Non-guaranteed hours<br>employees              | 0       | 0       | 0     | 0             | 0       |

Gender is disclosed as specified by the employees themselves. The total number of employees includes 33 employees who have made use of their local legal right not to disclose their gender.

#### EMPLOYEES BY CONTRACT TYPE, BROKEN DOWN BY MARKET

As of Dec. 31, 2024



|                                                | Germany | Europe/Other Markets* | North America | South America | Asia-Pacific |
|------------------------------------------------|---------|-----------------------|---------------|---------------|--------------|
| Employees                                      | 293,338 | 203,424               | 47,072        | 31,740        | 38,508       |
| Employees with a permanent contract            | 285,935 | 193,767               | 45,791        | 30,019        | 35,625       |
| Employees with a temporary employment contract | 7,403   | 9,657                 | 1,281         | 1,721         | 2,883        |

\*Excluding Germany

#### Metrics related to non-employees

Non-employees include self-employed people and people provided by undertaking