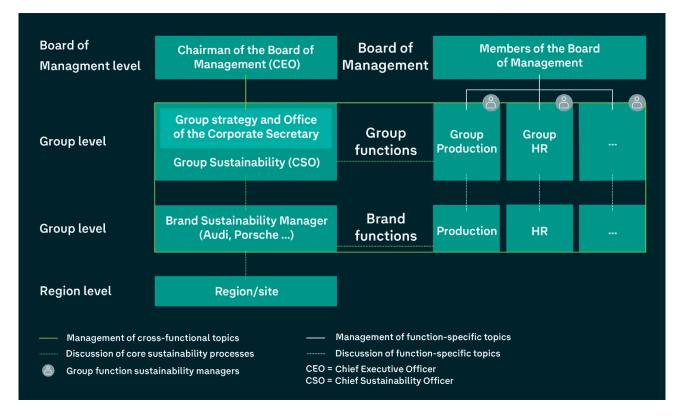

ulated by the Supervisory Board, ensure that the Supervisory Board is informed at all times about all developments and changes relevant for its duties. When necessary, the Supervisory Board consults renowned external experts who support the Supervisory Board with their specialized knowledge and objective assessments.

At brand and company level, the brand sustainability managers carry out the cross-functional coordination of sustainability topics. They refine the brand-specific sustainability strategy and are solely responsible for its content, implementation and management, as well as for reporting on sustainability matters within the brand. In addition, they are outward representatives for their brand on the subject of sustainability and liaise with the Group Sustainability department.



The Board of Management of Volkswagen AG regularly concerns itself with the results of the interdisciplinary core sustainability processes to obtain an overview of the company's sustainability performance. In the 2024 reporting year, for example, the results of the double materiality assessment were confirmed by the Group Board of Management in this context. The Audit Committee of the Supervisory Board also considered the results of the materiality assessment.

In addition, these results were compared with the objectives of the Group sustainability strategy regenerate+, where they served as input for reviewing the general resilience of the strategy and ensuring that identified impacts, risks and opportunities are adequately taken into account.

The review initially focused on a quantitat