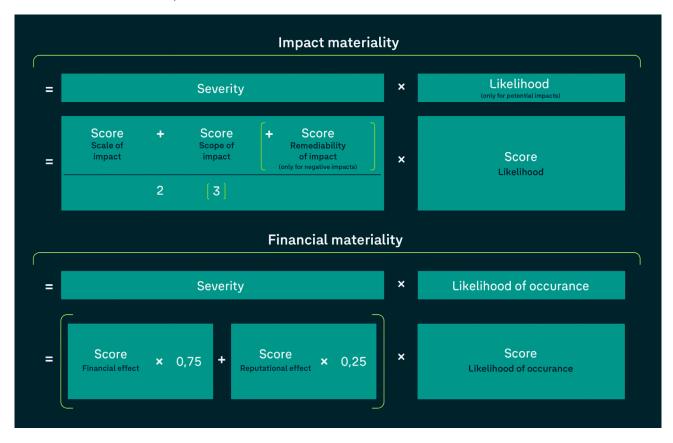

requirements of the ESRS. External experts assist in the continuous enhancement of our RMS and ICS on a case-by-case basis.

#### Materiality threshold

In accordance with the ESRS requirements, the materiality threshold was set for both the impacts and the financial materiality following the completion of the assessment phase. On a five-point scale ranging from informative to critical, a topic becomes material for the Volkswagen Group when it crosses the threshold to the second-highest category of significant. For a subtopic to be defined as material, it is sufficient if either an impact or a risk or an opportunity is considered material. In the event of a financial effect of more than €1 billion, the risk or opportunity is classified as material irrespective of the overall assessment.



#### Procedure for identifying material information

The relevant disclosure requirements from the ESRS were identified on the basis of the material impacts, risks and opportunities for the report in fiscal year 2024.

To determine which information is to be reported, the Volkswagen Group first allocated the datapoints to one or more of the 38 topics. Datapoints relating exclusively to immaterial topics were then excluded from the reporting process. Voluntary datapoints with phased-in Disclosure Requirements considered to have no relevance for the report were eliminated in a subsequent step. Finally, metrics that were allocated to a material topic but were not categorized as relevant were excluded for various reasons. These reasons were clearly documented.

#### **Results of the material