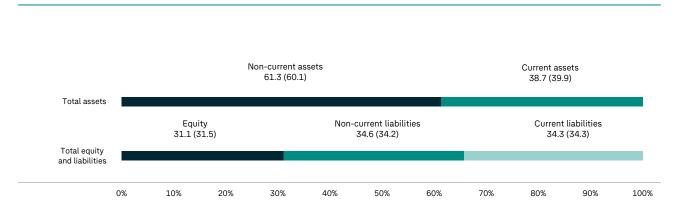

#### Balance Sheet of Volkswagen AG as of December 31, 2024

| € million                      | Note | Dec. 31, 2024 | Dec. 31, 2023 |
|--------------------------------|------|---------------|---------------|
| Assets                         |      |               |               |
| Fixed assets                   |      |               |               |
| Intangible assets              | 1    | 2,425         | 1,516         |
| Tangible assets                | 1    | 8,670         | 8,619         |
| Long-term financial assets     | 1    | 154,035       | 145,517       |
|                                |      | 165,130       | 155,652       |
| Current assets                 |      |               |               |
| Inventories                    | 2    | 6,842         | 6,786         |
| Receivables and other assets   | 3    | 30,630        | 28,208        |
| Cash-in-hand and bank balances | 4    | 7,326         | 6,980         |
|                                |      | 44,798        | 41,974        |
| Prepaid expenses               |      | 146           | 128           |
| Total assets                   |      | 210,073       | 197,754       |
|                                |      |               |               |
| Equity and Liabilities         |      |               |               |
| Equity                         |      |               |               |
| Subscribed capital             | 5    | 1,283         | 1,283         |
| Ordinary shares                |      | 755           | 755           |
| Preferred shares               |      | 528           | 528           |
| Capital reserve                | 6    | 15,021        | 15,021        |
| Revenue reserves               | 7    | 23,324        | 21,363        |
| Net retained profits           |      | 3,175         | 4,526         |
|                                |      | 42,803        | 42,193        |
| Special tax-allowable reserves | 8    | 17            | 17            |
| Provisions                     | 9    | 43,195        | 44,194        |
| Liabilities                    | 10   | 122,648       | 110,039       |
| Deferred income                | 11   | 1,409         | 1,312         |
| Total equity and liabilities   |      | 210,073       | 197,754       |