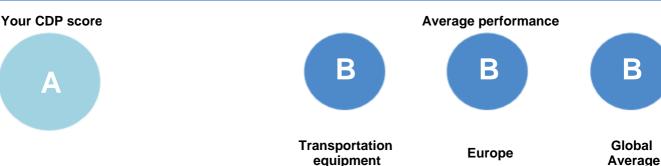

The CDP Score Report allows companies to

Leadership (A/A-): Implementing current best practices Management (B/B-): Taking coordinated action on water issues Awareness (C/C-): Knowledge of impacts on, and of, water issues Disclosure (D/D-): Transparent about water issues