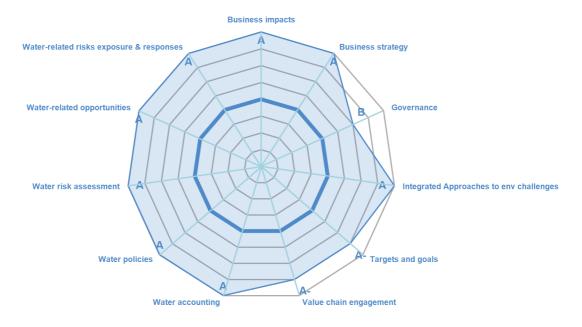

## **CATEGORY SCORES**

If a company scored C or below, they will not have been scored for management or leadership points (the dark blue line represents this). Please download the <u>'CDP Scoring Introduction'</u> for more information.

## CATEGORY SCORES BENCHMARKING

Each category score in the bar chart represents the progression within each scoring level. The Context and Verification categories have not been included for category score breakdown as they are not scored at Management and Leadership levels.

Scoring categories are groupings of questions by topic. They are sub-groups of the 2021 questionnaire modules and are consistent across all sectors. Weighting applied to each category varies across sectors to highlight the areas most important to environmental stewardship in specific sectors. To find out more about category weightings for each sector, please download the <u>CDP Scoring</u> <u>Categories and Weighting</u> documents.