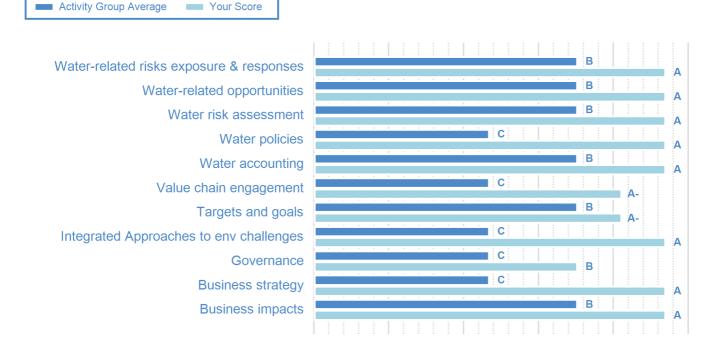

## **CATEGORY SCORES**

If a company scored C or below, they will not have been scored for management or leadership points (the dark blue line represents this). Please download the <u>'CDP Scoring Introduction'</u> for more information.

## CATEGORY SCORES BENCHMARKING

Each category score in the bar chart represents the progression within each scoring level. The Context and Verification categories have not been included for category score breakdown as they are not scored at Management and Leadership levels.

Scoring categories are groupings of questions by topic. They are sub-groups of the 2021 questionnaire modules and are consistent across all sectors. Weighting applied to each category varies across sectors to highlight the areas most important to environmental stewardship in specific sectors. To find out more about category weightings for each sector, please download the <u>CDP Scoring</u> <u>Categories and Weighting</u> documents.