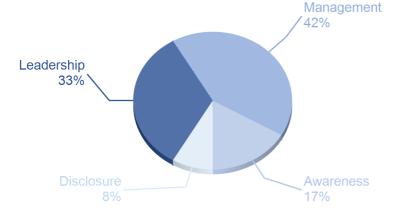

## **CATEGORY SCORES**

If a company scored C or below, they will not have been scored for management or leadership points (the dark blue line represents this). Please download the <u>'CDP Scoring Introduction'</u> for more information.

## CATEGORY SCORES BENCHMARKING

Each category score in the bar chart represents the progression within each scoring level. The Context and Verification categories have not been included for category score breakdown as they are not scored at Management and Leadership levels.

Scoring categories are groupings of questions by topic. They are sub-groups of the 2021 questionnaire modules and are consistent across all sectors. Weighting applied to each category varies across sectors to highlight the areas most important to environmental stewardship in specific sectors. To find out more about category weightings for each sector, please download the <u>CDP Scoring</u> <u>Categories and Weighting</u> documents.