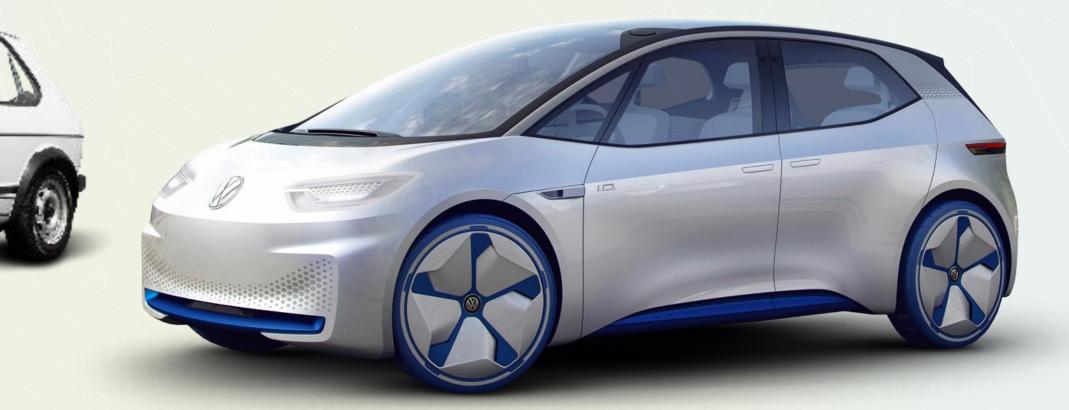

#### WITH THE MEB VOLKSWAGEN TAKES FULL ADVANTAGE OF ALL BENEFITS THAT E-MOBILITY PROVIDES

Larger wheelbase Short overhangs

#### **Central computing unit**

#### **Bigger wheel** diameter

No center tunnel

⊖\_\_\_\_\_\_\_\_\_

More space in driver's area and in the back