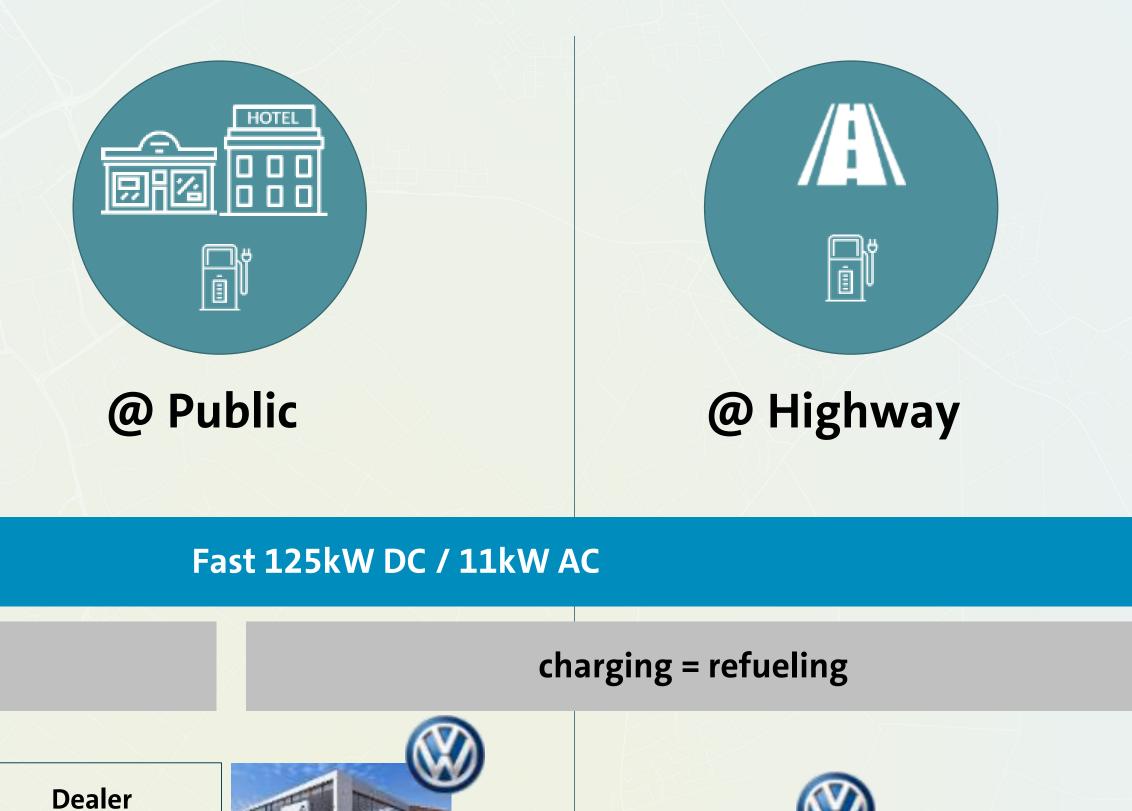

#### **VOLKSWAGEN WILL ENABLE FAST AND EASY CHARGING.**

City charging

London

Vienna

ΙΟΠΙΤΥ