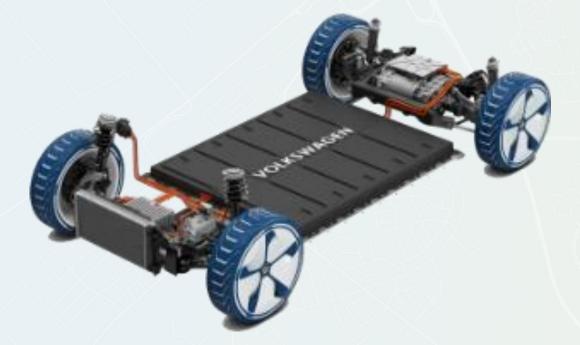

#### WITH THE MEB VOLKSWAGEN TAKES FULL ADVANTAGE OF ALL BENEFITS THAT E-MOBILITY PROVIDES

Larger wheelbase Short overhangs

#### New innovations e.g. Augmented Reality head up

Rear wheel drive + 4WD

#### **Central computing unit**

#### **Bigger wheel** diameter

No center tunnel

⊖\_\_\_\_\_\_\_\_\_

More space in driver's area and in the back