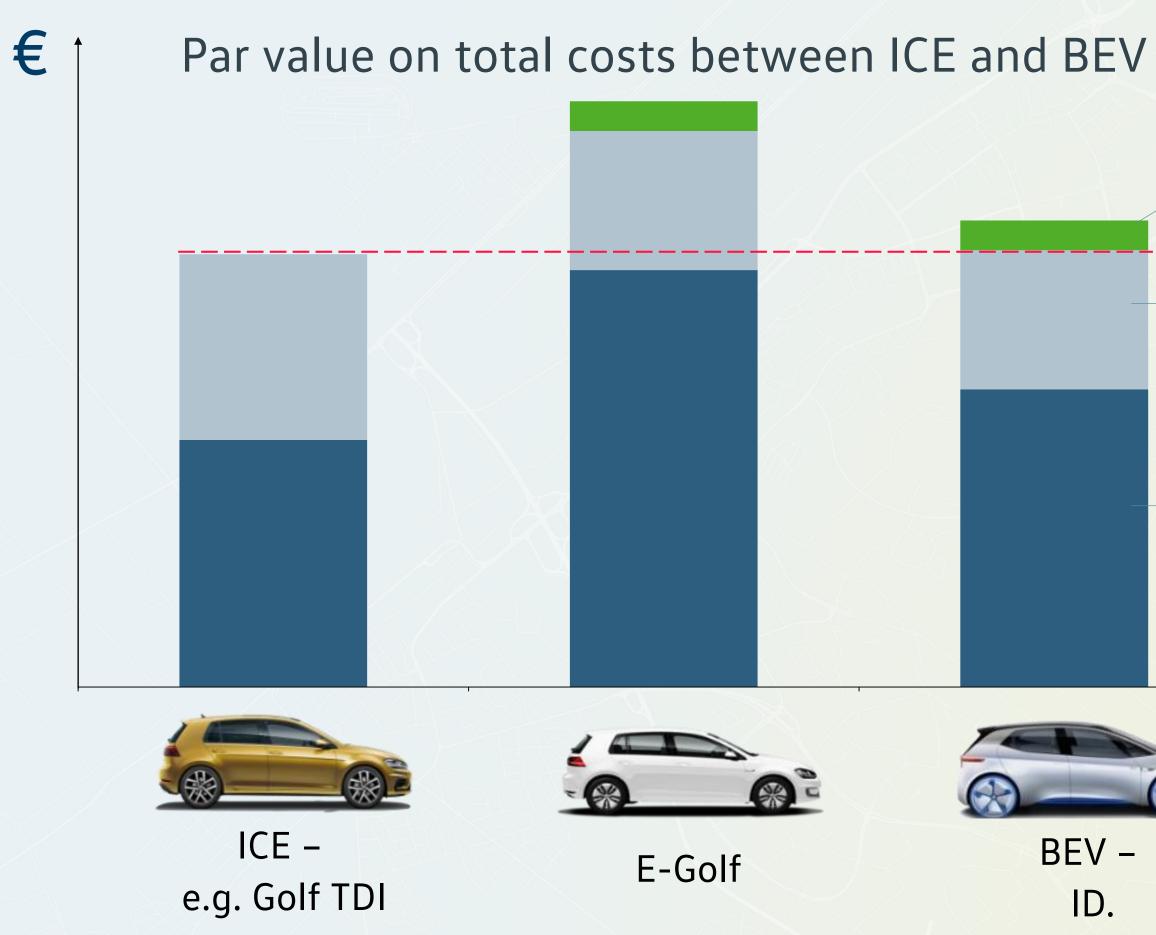

#### THE TOTAL COST OF OWNERSHIP IS ON THE LEVEL OF A COMPARABLE ICE

## State subsidy Cost of Ownership Cost/ Leasing BEV –

ID.