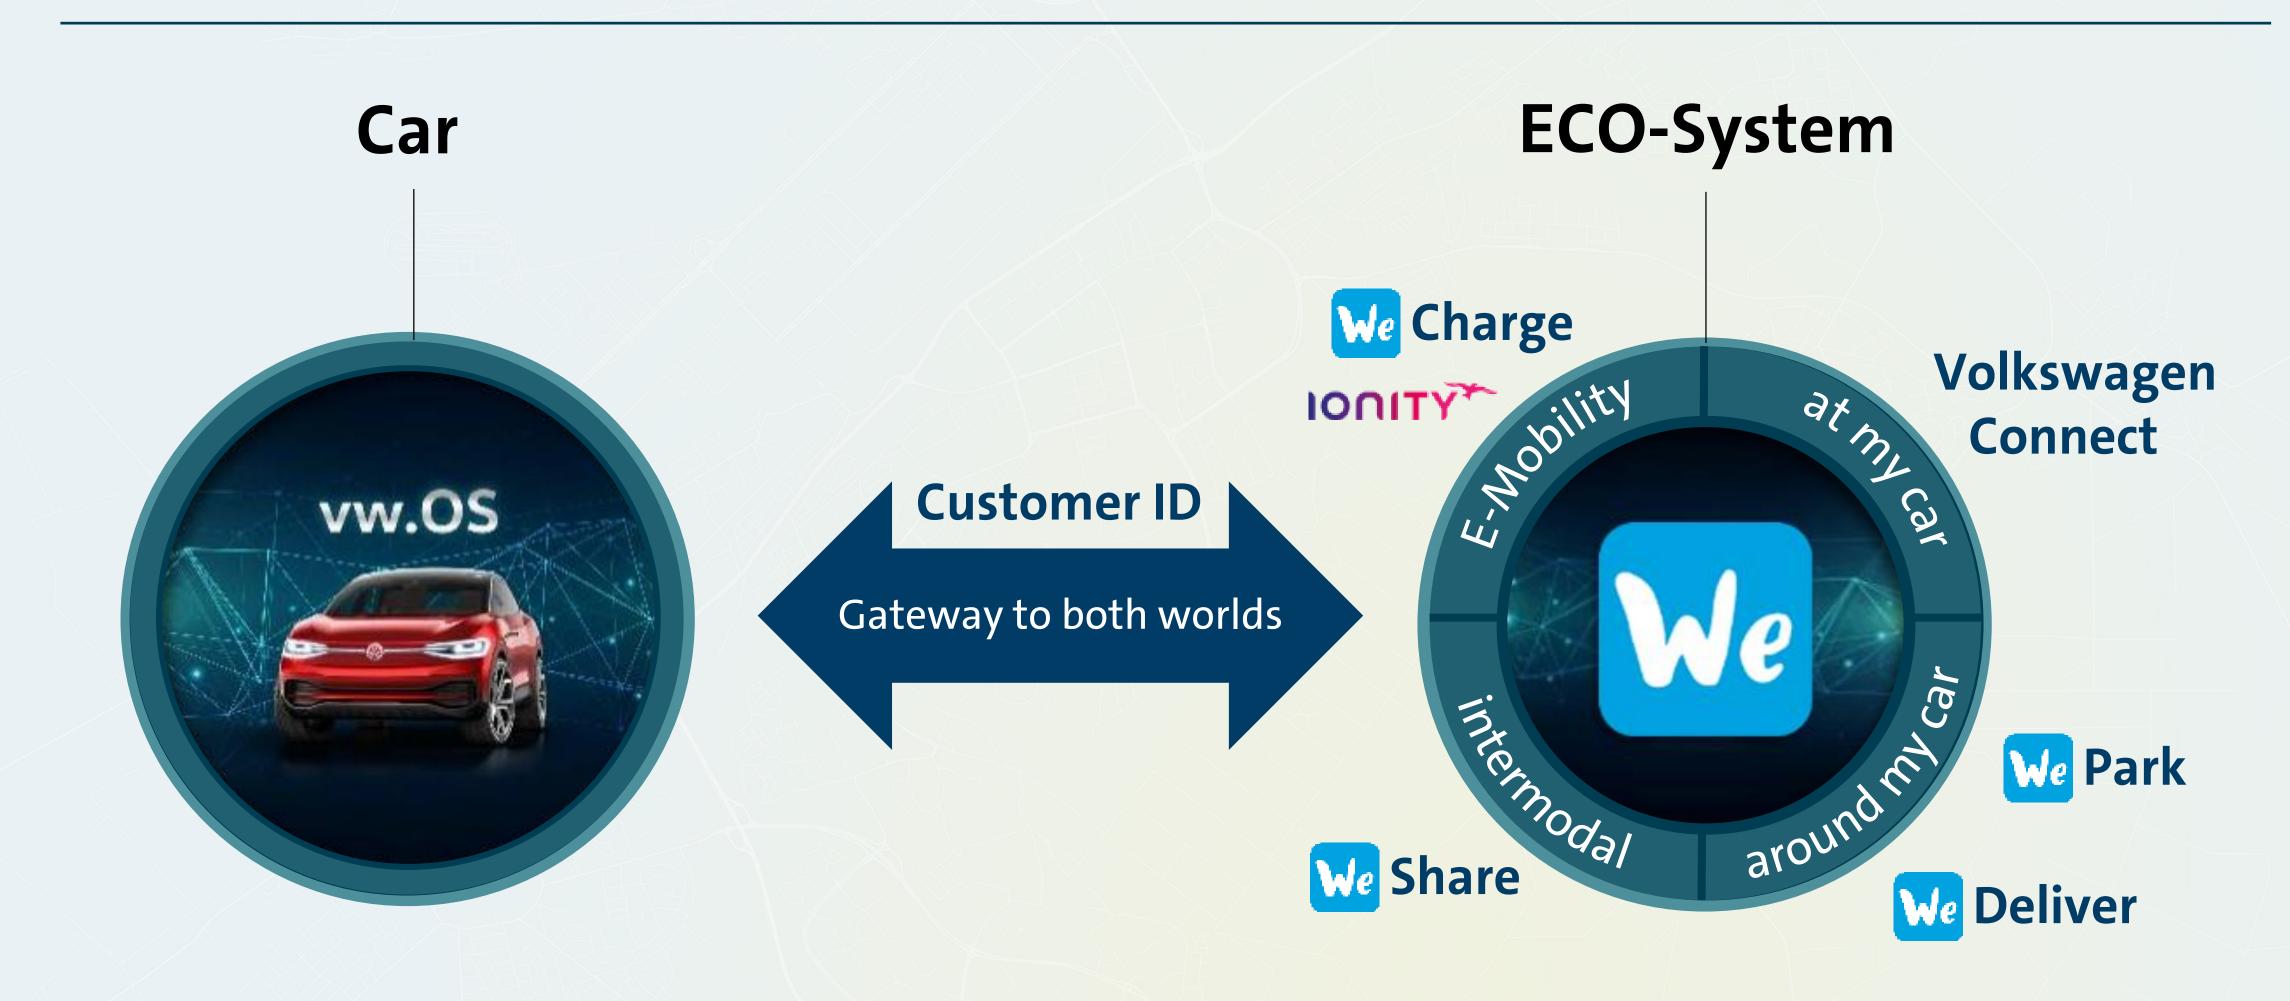

#### A UNIQUE CUSTOMER IDENTITY (ID) AS AN UNIVERSAL ENABLER FOR THE DIGITAL CAR