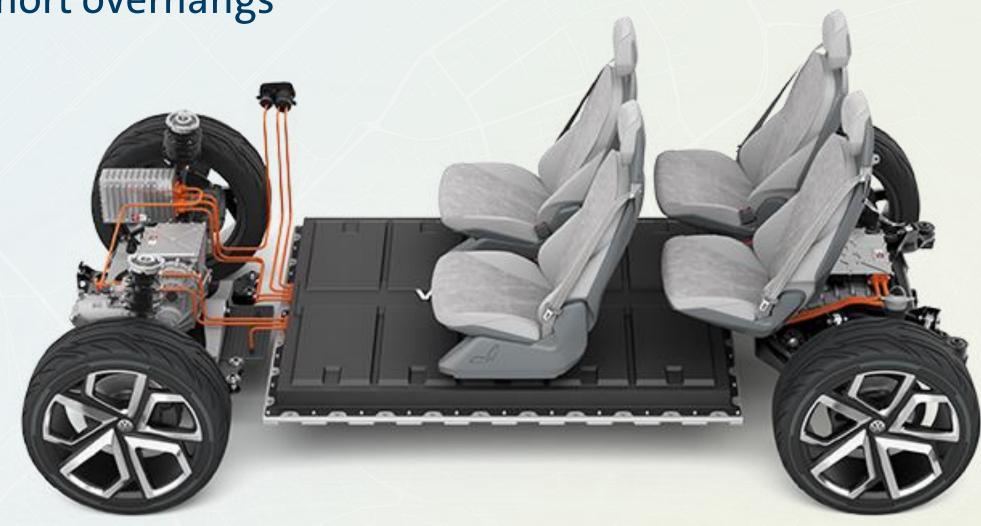

#### WITH THE MEB VOLKSWAGEN TAKES FULL ADVANTAGE OF ALL BENEFITS THAT E-MOBILITY PROVIDES

Larger wheelbase Short overhangs

#### New innovations e.g. Augmented Reality head up

Rear wheel drive + 4WD

#### **Bigger wheel** diameter

No center tunnel

⊖\_\_\_\_\_\_\_\_\_

More space in driver's area and in the back