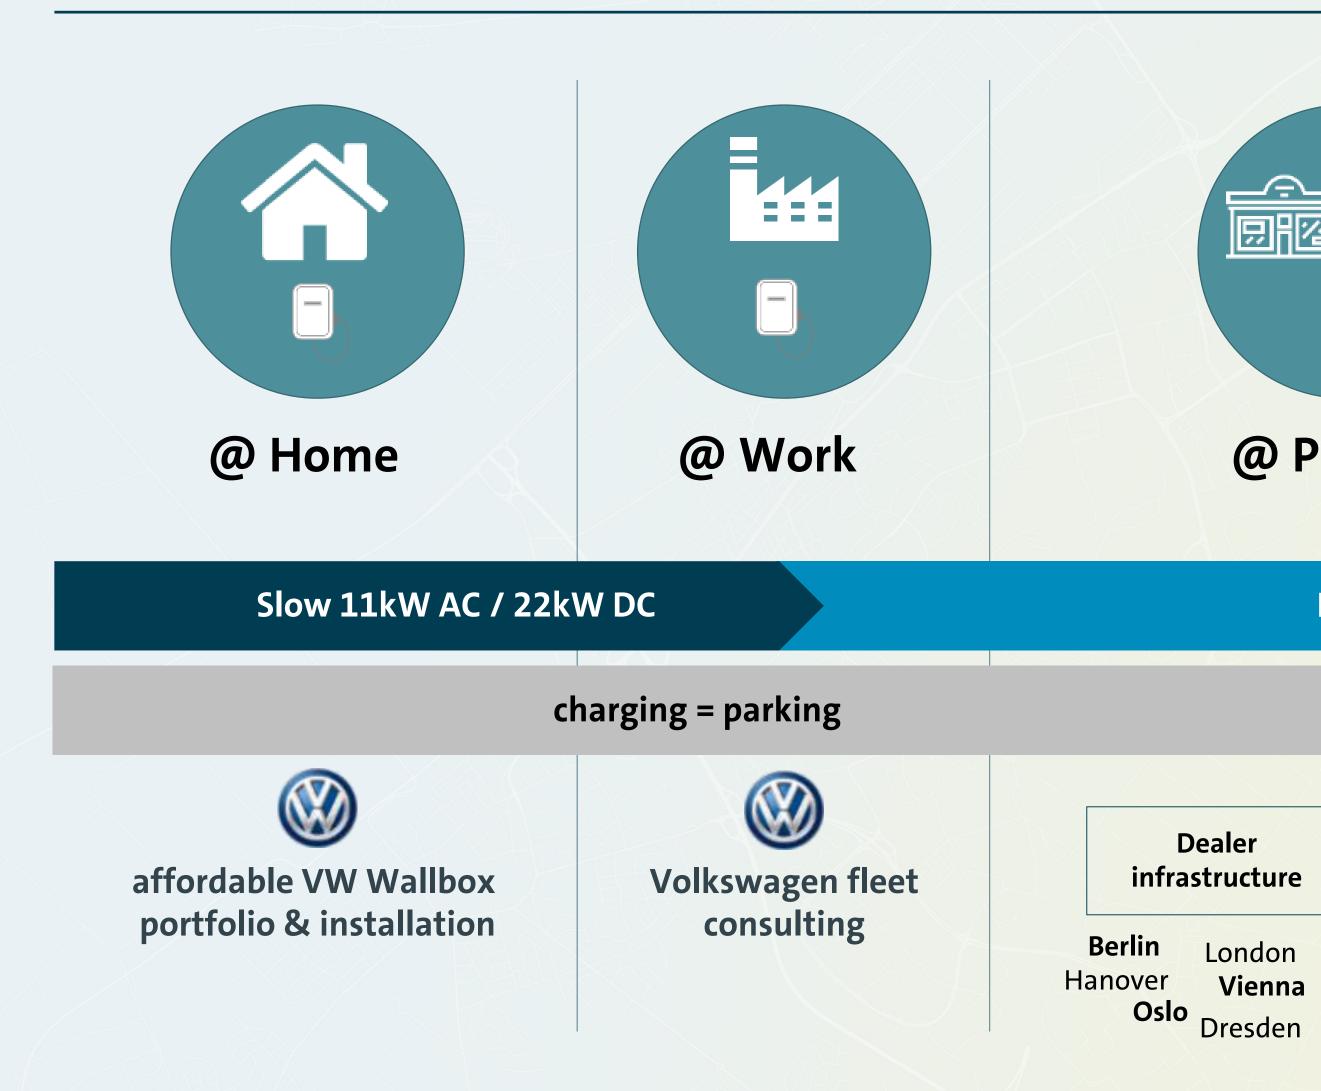

#### **VOLKSWAGEN WILL ENABLE FAST AND EASY CHARGING.**

City charging

London

Vienna

ΙΟΠΙΤΥ