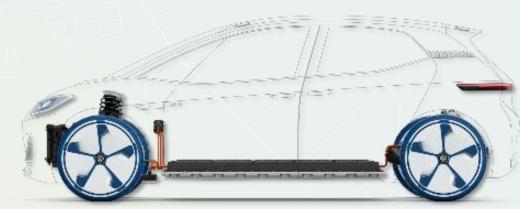

#### WITH THE MEB VOLKSWAGEN TAKES FULL ADVANTAGE OF ALL BENEFITS THAT E-MOBILITY PROVIDES

Larger wheelbase Short overhangs

#### New innovations e.g. Augmented Reality head up

Rear wheel drive + 4WD

#### **Bigger wheel** diameter

No center tunnel

⊖\_\_\_\_\_\_\_\_\_

More space in driver's area and in the back