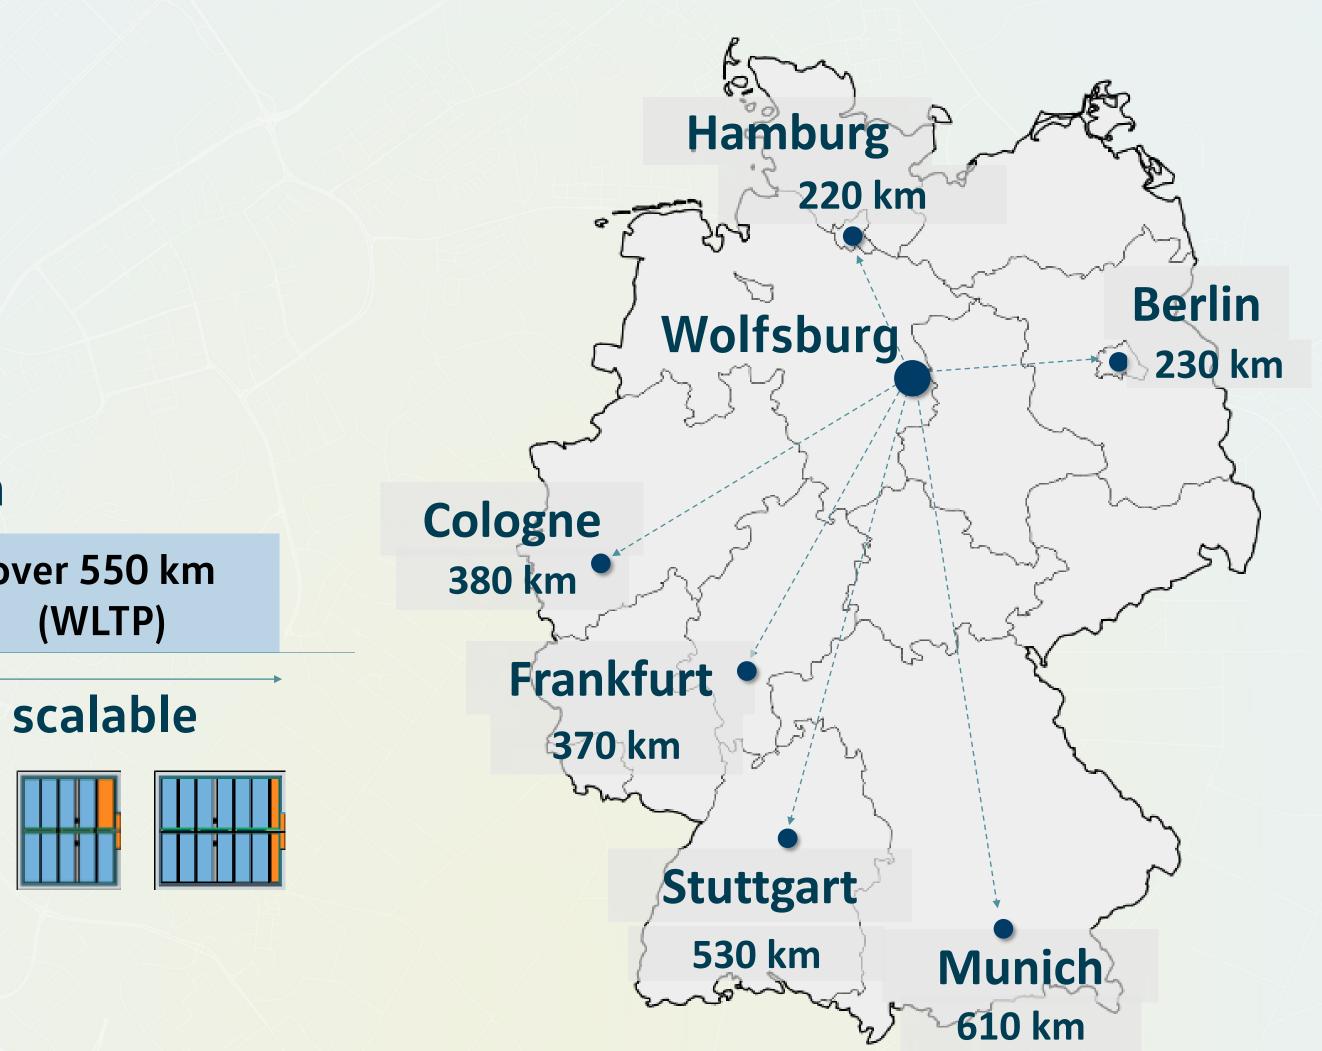

#### **RANGE ISSUES SOLVED: OVER 550 KM WITH MEB**

#### up to 231 km (WLTP)

### **MEB-platform**

| 330 km (WLTP) | over 550 k |
|---------------|------------|
|               | (WLTP)     |